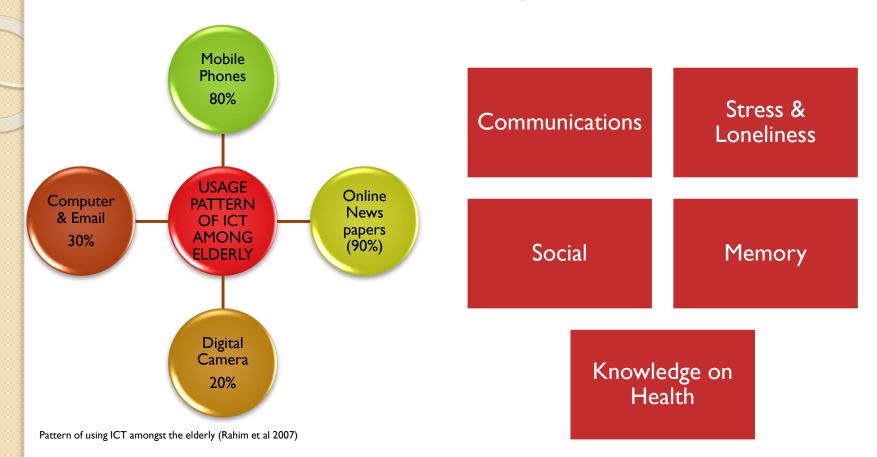

ah Seri Kenangan (10)
  - Rumah Ehsan (2)
- Services
  - PAWE (88)
    - Activity Centre for Older Person
  - UPWE
    - We Care Senior Citizens
  - Respite Care Centre (409)

#### Private Care Center & NGOs

- Private Care > I 300 registered centers
  - Daycare
  - Short Term Care
  - Long Term Care
  - Retirement Care
  - Dementia Care
  - Bedridden Care
  - Assisted Living Care (ADL)
  - Additional Medical Services
- NOGs ± registered NGOs





### Elderly Care Providers: The Malaysian Scenario

#### Trends over time



#### WHAT ELDERLY CHOOSE

2009 – 95.2% elderly chose to stay with informal caregiver (Endut W & Ahmad F 2009) 2018 – 97.9% chose informal caregivers (Ismail NSA et al 2017)

### Services & Trained Personnel



\*Department of Statistics Malaysia

## ICT in Elderly Care





## Quality of Care Improvement

#### Home Care For Your Every Need

Our Care Pros help with Activities of Daily Living (ADLs) like showering, meal preparation, medication escort and medication reminders to keep you and your loved ones safe at home.

- Trained Local Caregivers
- No Communication Barrier
- · Book Only the Hours You Need







## The Future Possibilities

### Better Connectivity

- Better connectivity among elderly social media groups/ social link of the same interest / hobby special pertaining to elderly
- In addition to institutional connectivity ie: PAWE).

#### Special

- Wearable & embedded devices special for elderly device to record personal info, whereabouts, health data monitoring etc. and sync it to the central data monitoring system.
- Body worn Patch, Wrist b