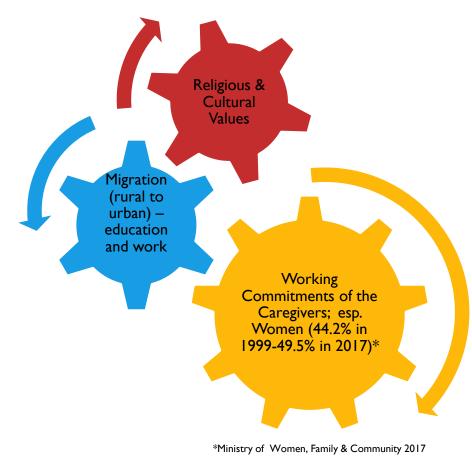

17<sup>th</sup> October 2019

## Elderly Care Providers: The Malaysian Scenario

#### Informal Caregivers

- Family Members
  - Social support
  - Family values & relationship
  - Social environment
- Hired maids

Government (Dept of Social Welfare)

- Institutions
  - Rumah Seri Kenangan (10)
  - Rumah Ehsan (2)
- Services
  - PAWE (88)
    - Activity Centre for Older Person
  - UPWE
    - We Care Senior Citizens
  - Respite Care Centre (409)

#### Private Care Center & NGOs

- Private Care > I 300 registered centers
  - Daycare
  - Short Term Care
  - Long Term Care
  - Retirement Care
  - Dementia Care
  - Bedridden Care
  - Assisted Living Care (ADL)
  - Additional Medical Services
- NOGs ± registered NGOs





### Elderly Care Providers: The Malaysian Scenario

#### Trends over time



#### WHAT ELDERLY CHOOSE

2009 – 95.2% elderly chose to stay with informal caregiver (Endut W & Ahmad F 2009) 2018 – 97.9% chose informal caregivers (Ismail NSA et al 2017)

### Services & Trained Personnel



\*Department of Statistics Malaysia

## ICT in Elderly Care





## Quality of Care Improvement

#### Home Care For Your Every Need

Our Care Pros help with Activities of Daily Living (ADLs) like showering, meal preparation, medication escort and medication reminders to keep you and your loved ones safe at home.

- Trained Local Caregivers
- No Communication Barrier
- · Book Only the Hours You Need







## The Future Possibilities

### Better Connectivity

- Better connectivity among elderly social media groups/ social link of the same interest / hobby special pertaining to elder