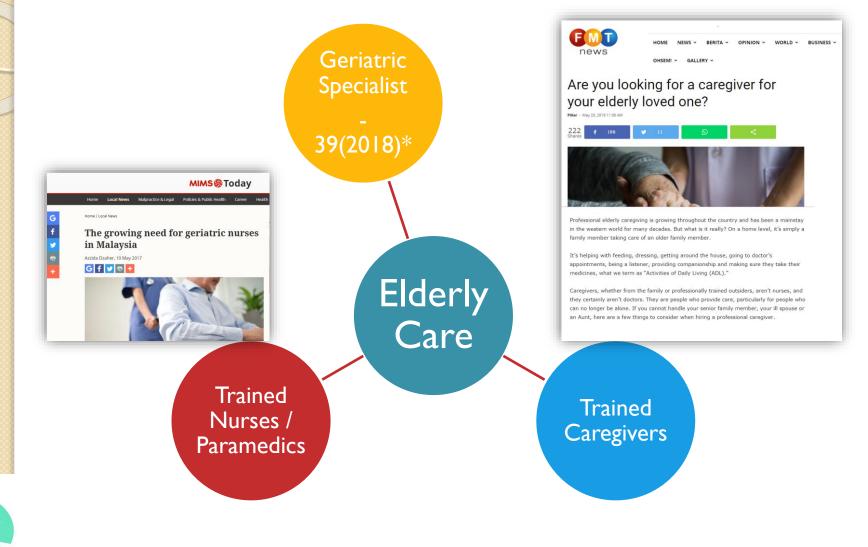

ds

Government (Dept of Social Welfare)

- Institutions
  - Rumah Seri Kenangan (10)
  - Rumah Ehsan (2)
- Services
  - PAWE (88)
    - Activity Centre for Older Person
  - UPWE
    - We Care Senior Citizens
  - Respite Care Centre (409)

#### Private Care Center & NGOs

- Private Care > I 300 registered centers
  - Daycare
  - Short Term Care
  - Long Term Care
  - Retirement Care
  - Dementia Care
  - Bedridden Care
  - Assisted Living Care (ADL)
  - Additional Medical Services
- NOGs ± registered NGOs





### Elderly Care Providers: The Malaysian Scenario

#### Trends over time



#### WHAT ELDERLY CHOOSE

2009 – 95.2% elderly chose to stay with informal caregiver (Endut W & Ahmad F 2009) 2018 – 97.9% chose informal caregivers (Ismail NSA et al 2017)

### Services & Trained Personnel



\*Department of Statistics Malaysia

## ICT in Elderly Care





## Quality of Care Improvement

#### Home Care For Your Every Need

Our Care Pros help with Activities of Daily Living (ADLs) like showering, meal preparation, medication escort and medication reminders to keep you and your loved ones safe at home.

- Trained Local Caregivers
- No Communication Barrier
- · Book Only the Hours You Need







## The Future Possibilities

### Better Connectivity

- Better connectivity among elderly social media groups/ social link of the same interest / hobby special pertaining to elderly
- In addition to institutional connectivity ie: PAWE).

#### Special

- Wearable & embedded devices special for elderly device to record personal info, whereabouts, health data monitoring etc. and sync it to